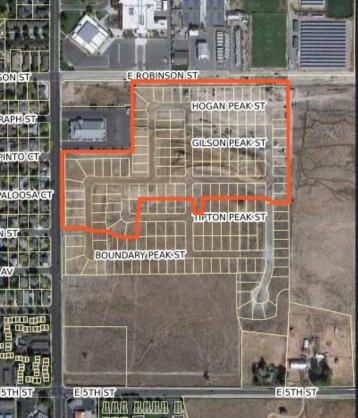

#### CROSSCREEK BY RYDER HOMES-PHASE 1A AND 1B

#### (112 LOTS)

٠

- LOCATION: NORTH OF FIFTH STREET
- APPROVED: MARCH 16, 2017 & AUGUST 18, 2022
  - 30 UNITS UNDER CONSTRUCTION/COMPLETED

#### MILLS MEADOW BY LENNAR HOMES – PHASE 1C

#### (70 LOTS)

- LOCATION: NORTH OF FIFTH STREET
- APPROVED: AUGUST 18, 2022
- 15 UNITS UNDER CONSTRUCTION/COMPLETED