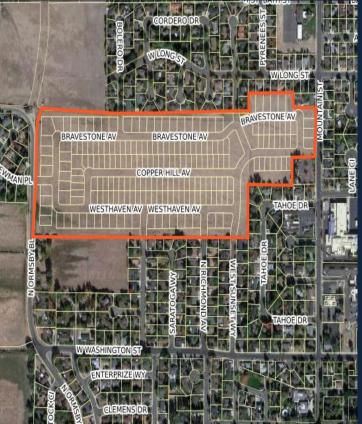

## ANDERSEN RANCH

#### (203 LOTS)

- LOCATION: EASTSIDE OF NORTH ORMSBY BLVD
- APPROVED: JANUARY 3, 2020
- 13 UNITS UNDER CONSTRUCTION/COMPLETED