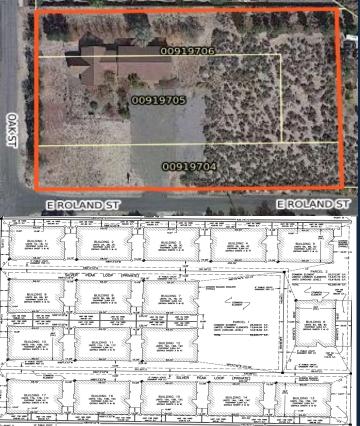

## SILVER CREST CONDOMINIUMS

### (51 UNITS)

- LOCATION: OAK STREET AND ROLAND STREET
- APPROVED: SEPTEMBER 19, 2019
- 18 UNITS UNDER CONSTRUCTION