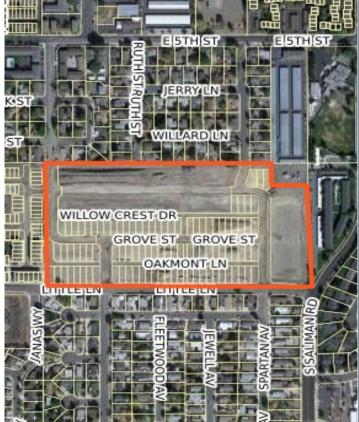

#### MILLS MEADOW BY LENNAR HOMES – PHASE 1C

#### (70 LOTS)

- LOCATION: NORTH OF FIFTH STREET
- APPROVED: AUGUST 18, 2022
- 15 UNITS UNDER CONSTRUCTION/COMPLETED