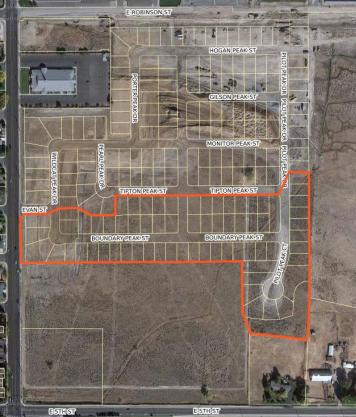

## ANDERSEN RANCH

#### (203 LOTS)

- LOCATION: EASTSIDE OF NORTH ORMSBY BLVD
- APPROVED: JANUARY 3, 2020
- 13 UNITS UNDER CONSTRUCTION/COMPLETED