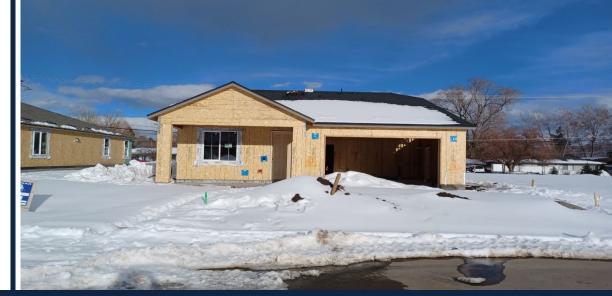

## EMERSON COTTAGES (37 LOTS)

- LOCATION: EASTSIDE OF EMERSON
- APPROVED: FEBRUARY 20, 2020
- 20 UNITS UNDER CONSTRUCTION/COMPLETED