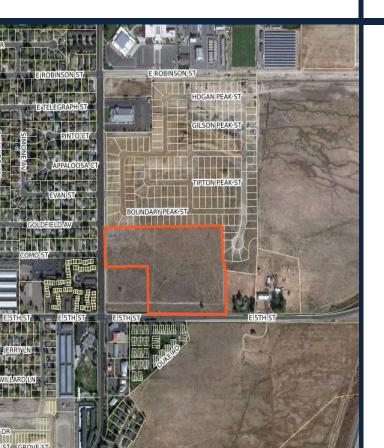

#### LOMPA APARTMENTS

## (360 UNITS)

- LOCATION: NORTH SIDE OF EAST FIFTH STREET
- APPROVED: OCTOBER 26, 2020
- SITE IMPROVEMENTS UNDER CONSTRUCTION