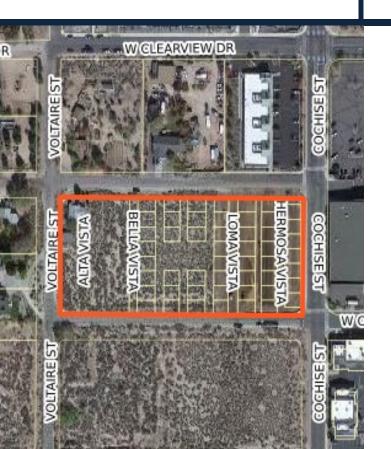

#### CLEARVIEW RIDGE

#### (73 LOTS)

- LOCATION: COCHISE STREET & W ROVENTINI WAY
- APPROVED: SEPTEMBER 21, 2006
- SITE IMPROVEMENTS UNDER CONSTRUCTION