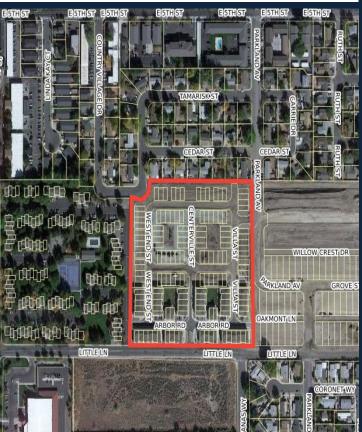

# ARBOR VILLAS (146 UNITS)

- LOCATION: NORTHSIDE OF LITTLE LANE
- APPROVED: JUNE 16, 2016
- 80 UNITS UNDER CONSTRUCTION/COMPLETED