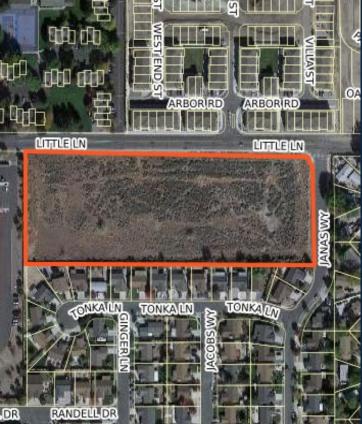

# ARBOR VILLAS (146 UNITS)

- LOCATION: NORTHSIDE OF LITTLE LANE
- APPROVED: JUNE 16, 2016
- 80 UNITS UNDER CONSTRUCTION/COMPLETED