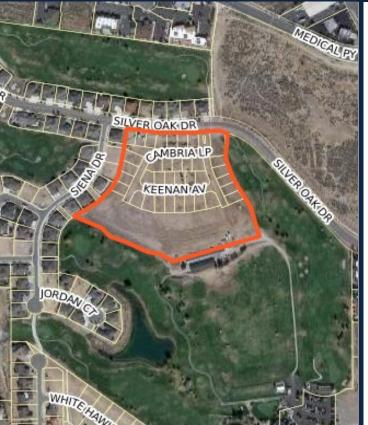

#### SILVER OAK PHASE 24A

#### (35 LOTS)

- LOCATION: SOUTHSIDE SILVER OAK DRIVE
- APPROVED: SEPTEMBER 16, 1993
- 19 UNITS UNDER CONSTRUCTION/COMPLETED