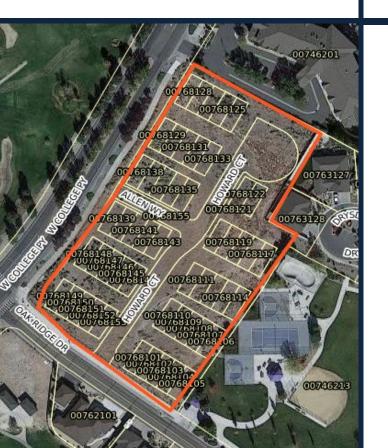

#### ROSEVIEW TOWNHOMES

### (52 UNITS)

- LOCATION: OAK RIDGE DRIVE & W COLLEGE PKWY
- APPROVED: JANUARY 3, 2020
- SITE IMPROVEMENTS UNDER CONSTRUCTION