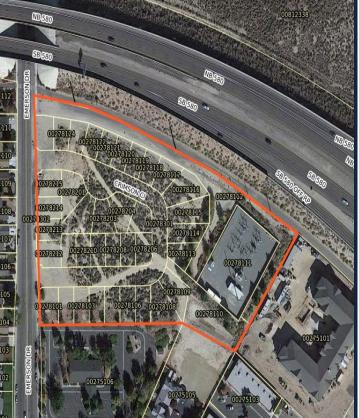

#### ROSEVIEW TOWNHOMES

### (52 UNITS)

- LOCATION: OAK RIDGE DRIVE & W COLLEGE PKWY
- APPROVED: JANUARY 3, 2020
- SITE IMPROVEMENTS UNDER CONSTRUCTION