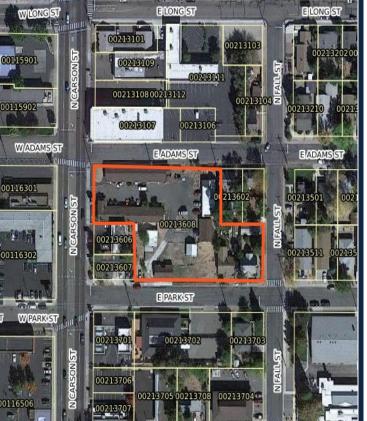

#### FRIENDS IN SERVICE HELPING

# (APARTMENTS & COMMERCIAL)

- LOCATION: 1455 NORTH CARSON STREET
- APPROVED: JANUARY 19, 2020
- UNDER CONSTRUCTION