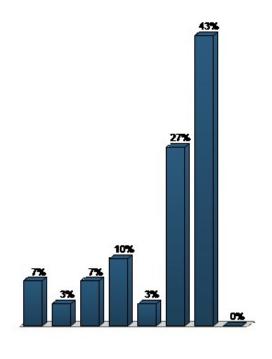

## 6. What are you proud of regarding downtown... (Choose top 3) (Multiple Choice - Multiple Response)

|                                                            | Responses |       |
|------------------------------------------------------------|-----------|-------|
|                                                            | Percent   | Count |
| Historic Structures                                        | 23.81%    | 20    |
| Importance and Presence of Government                      | 13.1%     | 11    |
| Ease of Parking                                            | 2.38%     | 2     |
| Pedestrian scale (feeling)                                 | 8.33%     | 7     |
| Public Facilities<br>(museums and<br>government buildings) | 17.86%    | 15    |
| Community and Cultural Events                              | 25%       | 21    |
| Diversity of Businesses                                    | 9.52%     | 8     |
| Other (please write on comment card)                       | 0%        | 0     |
| Totals                                                     | 100%      | 84    |