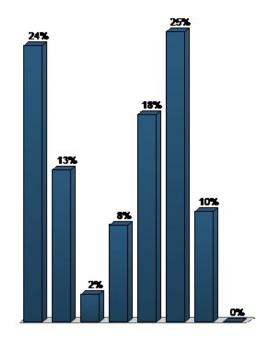

# 15. What are the three "must see" things in downtown? (Put yourself in a visitor's perspective) (Multiple Choice - Multiple Response)

|                                      | Responses |       |
|--------------------------------------|-----------|-------|
|                                      | Percent   | Count |
| Historic Buildings (walking tour)    | 27.85%    | 22    |
| Capitol / Government                 | 16.46%    | 13    |
| Museums / Culture                    | 20.25%    | 16    |
| Restaurants/Bars                     | 16.46%    | 13    |
| Gaming                               | 3.8%      | 3     |
| Retail/Shopping                      | 3.8%      | 3     |
| Public Spaces                        | 2.53%     | 2     |
| Special Events                       | 8.86%     | 7     |
| Other (Please write on comment card) | 0%        | 0     |
| Totals                               | 100%      | 79    |