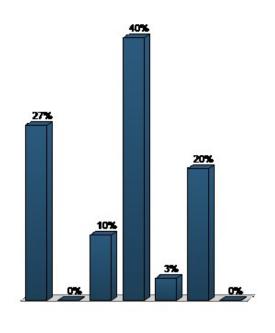

## 7. What do you feel needs improvement in downtown? (Multiple Choice)

|                                          | Responses |       |
|------------------------------------------|-----------|-------|
|                                          | Percent   | Count |
| The Diversity of Businesses              | 26.67%    | 8     |
| Quality of Event<br>Spaces               | 0%        | 0     |
| Parking Opportunities                    | 10%       | 3     |
| Pedestrian Environment and Public Spaces | 40%       | 12    |
| Wayfinding and Directional Signage       | 3.33%     | 1     |
| Overall Visual Quality                   | 20%       | 6     |
| Other (please write on comment card)     | 0%        | 0     |
| Totals                                   | 100%      | 30    |