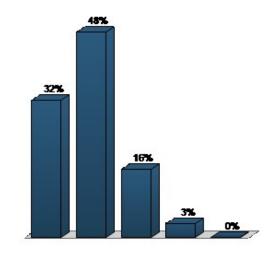

### 19. How would you rate the information presented tonight? (Multiple Choice)

|                   | Responses |       |
|-------------------|-----------|-------|
|                   | Percent   | Count |
| Very Good         | 32.26%    | 10    |
| Good              | 48.39%    | 15    |
| Neutral           | 16.13%    | 5     |
| Needs Improvement | 3.23%     | 1     |
| Not Good          | 0%        | 0     |
| Totals            | 100%      | 31    |