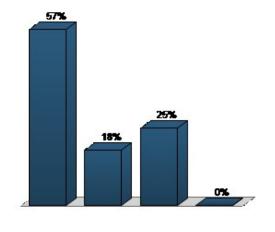

### 8. Of the three theming options, which do you prefer? (Multiple Choice)

|                | Responses |       |
|----------------|-----------|-------|
|                | Percent   | Count |
| Historic       | 57.14%    | 16    |
| Transportation | 17.86%    | 5     |
| Civic/Capitol  | 25%       | 7     |
| No Preference  | 0%        | 0     |
| Totals         | 100%      | 28    |