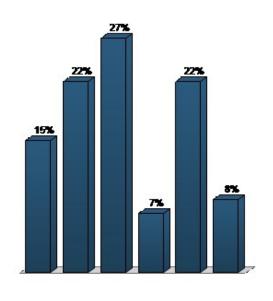

## 11. For the Transportation Theme, what are the two elements you like the best? (Multiple Choice - Multiple Response)

|                           | Responses |       |
|---------------------------|-----------|-------|
|                           | Percent   | Count |
| Paving                    | 15%       | 9     |
| Planter Walls & Seatwalls | 21.67%    | 13    |
| Lighting                  | 26.67%    | 16    |
| Decorative Fences         | 6.67%     | 4     |
| Furnishings               | 21.67%    | 13    |
| Emblems and Icons         | 8.33%     | 5     |
| Totals                    | 100%      | 60    |