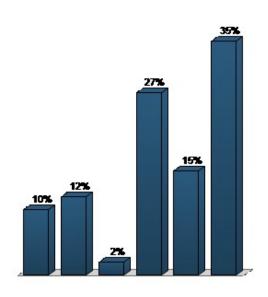

# 10. For the Historic Theme, what are the two elements you like the least? (Multiple Choice - Multiple Response)

|                              | Responses |       |
|------------------------------|-----------|-------|
|                              | Percent   | Count |
| Paving                       | 9.62%     | 5     |
| Planter Walls &<br>Seatwalls | 11.54%    | 6     |
| Lighting                     | 1.92%     | 1     |
| Decorative Fences            | 26.92%    | 14    |
| Furnishings                  | 15.38%    | 8     |
| Emblems and Icons            | 34.62%    | 18    |
| Totals                       | 100%      | 52    |