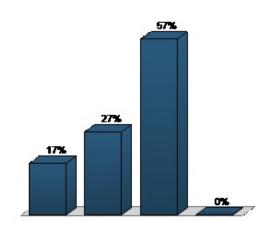

### 8. Of the three theming options, which do you prefer? (Multiple Choice)

|                | Responses |       |
|----------------|-----------|-------|
|                | Percent   | Count |
| Historic       | 57.14%    | 16    |
| Transportation | 17.86%    | 5     |
| Civic/Capitol  | 25%       | 7     |
| No Preference  | 0%        | 0     |
| Totals         | 100%      | 28    |