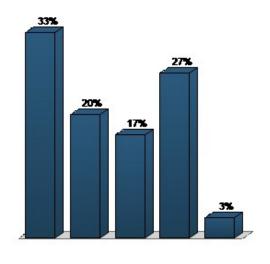

### 18. How would you rate the City's efforts to keep the community engaged? (Multiple Choice)

|                   | Responses |       |
|-------------------|-----------|-------|
|                   | Percent   | Count |
| Very Good         | 33.33%    | 10    |
| Good              | 20%       | 6     |
| Neutral           | 16.67%    | 5     |
| Needs Improvement | 26.67%    | 8     |
| Not Good          | 3.33%     | 1     |
| Totals            | 100%      | 30    |