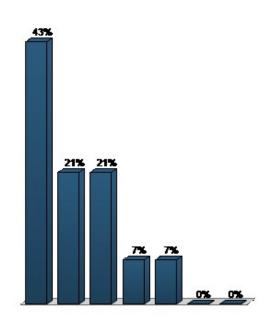

### 4. How often do you visit downtown? (Multiple Choice)

|                      | Responses |       |
|----------------------|-----------|-------|
|                      | Percent   | Count |
| Daily                | 42.86%    | 12    |
| A few times a week   | 21.43%    | 6     |
| Once a week          | 21.43%    | 6     |
| A few times a month  | 7.14%     | 2     |
| Once a month         | 7.14%     | 2     |
| Only to pass through | 0%        | 0     |
| Never                | 0%        | 0     |
| Totals               | 100%      | 28    |