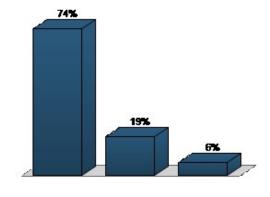

## 20. While you may not agree with the results of this meeting regarding theming, do you feel this process is heading in the right direction? (Multiple Choice)

|          | Responses |       |
|----------|-----------|-------|
|          | Percent   | Count |
| I Agree  | 74.19%    | 23    |
| Neutral  | 19.35%    | 6     |
| Disagree | 6.45%     | 2     |
| Totals   | 100%      | 31    |