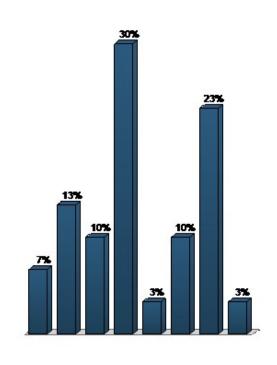

## 6. What are you proud of regarding downtown... (Choose top 3) (Multiple Choice - Multiple Response)

|                                                            | Responses |       |
|------------------------------------------------------------|-----------|-------|
|                                                            | Percent   | Count |
| Historic Structures                                        | 23.81%    | 20    |
| Importance and Presence of Government                      | 13.1%     | 11    |
| Ease of Parking                                            | 2.38%     | 2     |
| Pedestrian scale (feeling)                                 | 8.33%     | 7     |
| Public Facilities<br>(museums and<br>government buildings) | 17.86%    | 15    |
| Community and Cultural Events                              | 25%       | 21    |
| Diversity of Businesses                                    | 9.52%     | 8     |
| Other (please write on comment card)                       | 0%        | 0     |
| Totals                                                     | 100%      | 84    |