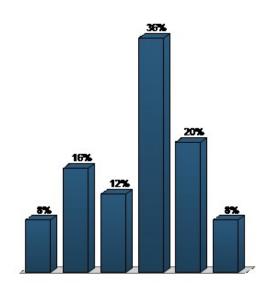

#### 1. How long have you lived in Carson City? (Multiple Choice)

|                        | Responses |       |
|------------------------|-----------|-------|
|                        | Percent   | Count |
| 1-5 years              | 8%        | 2     |
| 6-10 years             | 16%       | 4     |
| 11-20 years            | 12%       | 3     |
| 21+ years              | 36%       | 9     |
| I was born here        | 20%       | 5     |
| I don't live in Carson | 8%        | 2     |
| City                   |           |       |
| Totals                 | 100%      | 25    |