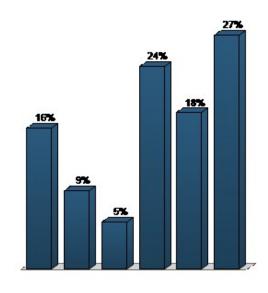

# $12. \ For the \ Transportation \ Theme, what are the two elements you like the least? (Multiple \ Choice - Multiple \ Response)$

|                           | Responses |       |
|---------------------------|-----------|-------|
|                           | Percent   | Count |
| Paving                    | 16.36%    | 9     |
| Planter Walls & Seatwalls | 9.09%     | 5     |
| Lighting                  | 5.45%     | 3     |
| Decorative Fences         | 23.64%    | 13    |
| Furnishings               | 18.18%    | 10    |
| Emblems and Icons         | 27.27%    | 15    |
| Totals                    | 100%      | 55    |