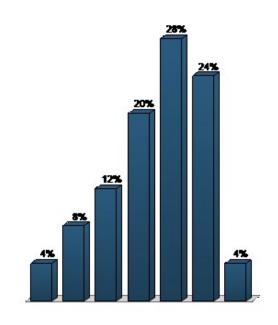

## 2. How old are you? (Multiple Choice)

|          | Responses |       |
|----------|-----------|-------|
|          | Percent   | Count |
| Under 18 | 4%        | 1     |
| 18-29    | 8%        | 2     |
| 30-39    | 12%       | 3     |
| 40-49    | 20%       | 5     |
| 50-59    | 28%       | 7     |
| 60-69    | 24%       | 6     |
| 70+      | 4%        | 1     |
| Totals   | 100%      | 25    |