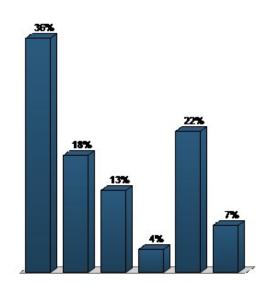

## 9. For the Historic Theme, what are the two elements you like the best? (Multiple Choice - Multiple Response)

|                           | Responses |       |
|---------------------------|-----------|-------|
|                           | Percent   | Count |
| Paving                    | 36.36%    | 20    |
| Planter Walls & Seatwalls | 18.18%    | 10    |
| Lighting                  | 12.73%    | 7     |
| Decorative Fences         | 3.64%     | 2     |
| Furnishings               | 21.82%    | 12    |
| Emblems and Icons         | 7.27%     | 4     |
| Totals                    | 100%      | 55    |